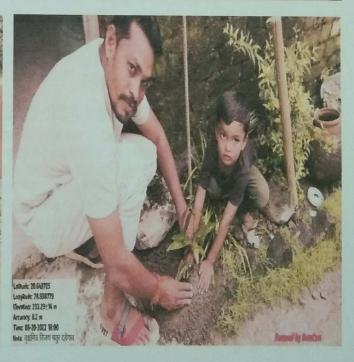

#### Name of activity: - Tree Plantation Report

Details of organization with Address: Vidya Vikas Arts, Commerce and Science College, Samudrapur.

Date of Conduction: 05<sup>th</sup> July, 2022

Participant Count: Students: - 20 Faculty: - 10

**Brief Description:** The Department of Botany organized a tree plantation programme in our college campus to create an awareness regarding climate change and its adverse effects on us. A range of 50 plants were planted in college campus which includes the plants like Kadam, Neem, Karanji, Bougainvillea etc. Firstly, the Principal, Vice-Principal and other faculty members planted the saplings and later on some medicinally important plants were planted by the students. The principal of our college Dr. K.G. Rewatkar expressed the importance of planting trees and saving nature and thanked to department of Botany to conduction the event so smoothly. Lastly the photographs were taken with everyone which present in the event of plantation.

**Outcomes of the activity:** 

- 1. To create awareness amongst students about the healthy environment.
- 2. To increase the interest of students in plants.
- 3. It helpful to creates environment which makes healthy and happy relationship between students and plants.
- 4. Beautiful plants are helpful for the proper organization and administration of Institution.

#### **Photos:**

78.963668333333333°

Altitude 233.1 meters

Tuesday, 05-07-2022

20.63681500000002°

Local 12:41:06 PM GMT 07:11:06 AM