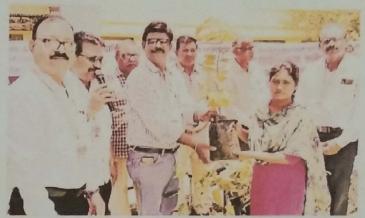

# **Programme Report:** International day for the preservation of the Ozone Layer 15<sup>th</sup> September 2022

- Name of Program / Event : International day for the preservation of the Ozone Layer 16<sup>th</sup> September
- Name of the Organizing Department: Physics
- Date, Venue, Time/ Duration: 15/09/2022, Thursday, 02:00 PM to 03:00 PM, Smart Classroom
- Number of participated students/ faculty members: 65 Students, 6 Faculty.
- Name of the speaker / guest: Dr. Kishor G. Rewatkar

Principal, Vidya Vikas College, Samudrapur.

#### **Introduction of the event:**

The international ozone layer conservation day is on the 16<sup>th</sup> September but the program is organized on 15<sup>th</sup> of September as per convenience of the guest. The event was organized in the smart classroom, in which Dr. K. G. Rewatkar sir motivated the student for environmental awareness regarding importance of ozone layer. The vote of thanks for the programme proposed by Pranali Warghane.