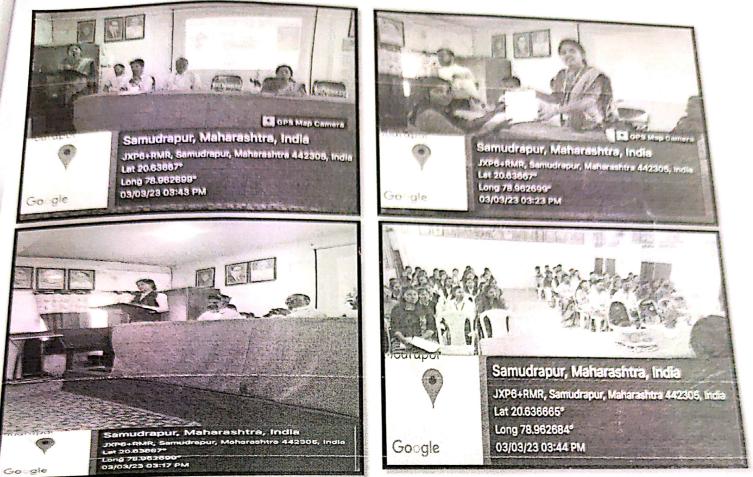

#### Introduction of the event: (100 wards)

World water day 2023: Since 1993, it has been celebrated on March 22 to highlight the important of freshwater. World water day program was arranged for B Sc. all Semester students on 27/03/2023 at Department of Chemistry, Vidya Vikas Arts, Commerce & Science College Samudrapur for the awareness about water utility and importance of water in our life. **Dr. Indrani Das Sharma**, Associate Professor. Department of Chemistry, Jhulelal Institute of Technology, Nagpur was main gust for this program and guid the students on important of freshwater and important of water day. The 56 students from B Sc all semester and four faculty –Dr. M. N. Narule, Dr. R. G. Gajbhiye, Mr. Bule sir and Bobade madam was participated in this Program.

# Photographs: (Two)