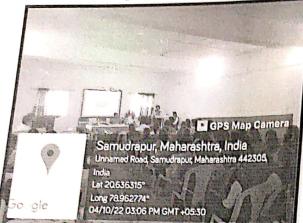

Dr.A.M.Bhende

#### Introduction of the event:

This program is conducted by Dept. of Zoology for the B.Sc. and M.Sc. students. The topic was "World Animal Day" As we know the importance of animals in the this world ,here each animal is depend upon other animal as a food in our ecosystem,All the animals in the ecosystem coexists balance natures ecology. It is observed that animals play an equaly important role in protecting our environment and promoting human health. Thats why this day is celebrated.

#### **Objective of the event:**

- To know about animal rights and welfare.
- To know about their role of animals in ecosytem
- To draw attention to the conservation status of some critically endangered species.
- To protect animals against pollution and natural hazards.

**Photographs:** 









#### **Outcome:**

Student were motivated about how the conservation of animals are important. Students were inspire about the significance of animal welfare and the need to protect their rights.

ha

Name and Sign of event in charge Dr. M.S. Ambatkar Head

Department of Zoology Date: 06 October 2022 Place: Samudrapur

cipal Dr.K.G.Rewatkar

Principal Vidya Vikas Arts Comm & Science College, Samudrapu

## VIDYA VIKAS ARTS, COMMERCE & SCIENCE COLLEGE,

## SAMUDRAPUR, DIST-WARDHA 442305.

: World Animal Day 4th Oct. PROGRAM NAME : . 4 Oct 2022 PROGRAM DATE : Vidya Vikas College, Samudrapur ORGANIZED BY : X0.01.0.9.1 DEPARTMENT ✓ LIST NAME OF PARTICIPANTS: SIGNATURE NAME OF PARTICIPANTS SR.NO A. makade Procchy  $\bigcirc$ Kunel S. Yelmule (2) Ravan R. Zade 3 Mout Nakel C. Raut 4 trall