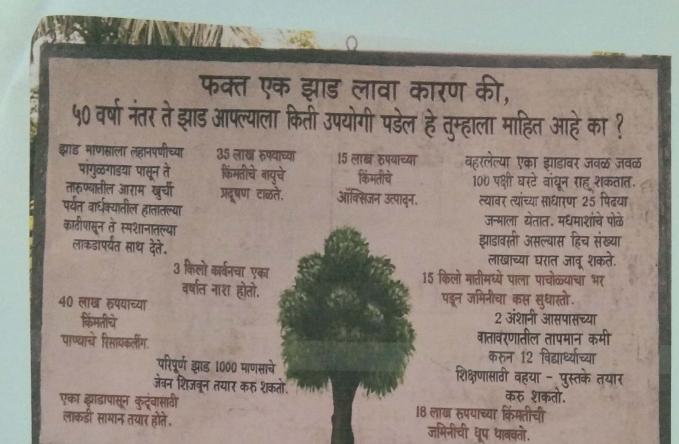

## वृक्षारोपण, संवर्धनाची मोहिम राबवा

**समुद्रपुर, दि. ५ प्रतिनिधी** दिवसेंदिवस पर्य पर्यावरणाचा दिवसेदिवस पर्यावरणाचा समतोल विषडत असून मोद्या प्रमाणाव रहित असलेर्ल्स कुरतोड, जंगलाचा नाश या बाबी न्यासाठी कारणीभूत आहेत. एकुण भौगोलिक केवाच्या तेहत्तीस टक्के क्षेत्रावर कुश्चाच्छादन, वृनीकरण असूणे युवाच्छादन, वनाकरण असण आवश्यक असतांना राज्यात विस टक्केच जमीन वृक्षाच्छादित असल्यानेयापावसाळ्यातवृक्षारोपण व वृक्ष संवर्धनाकरीता विध्यार्थ्यांनी मोहीम राबवण्याची गरज असल्याचे मत प्राचार्य डॉ. किशोर रेवतकर यांनी व्यक्त केले विध्याविकास

महाविद्यालयात, वनस्पती शास्त्र विभाग, राष्ट्रीय हरित सेना, राष्ट्रीय सेवा योजना, सामाजिक वनिकर

समुद्रपुर च्या वतीने वृक्षदिंडी, वृक्षारोपणाचा कार्यक्रम आयोजित करण्यात आलग होता.

कुवाराभगाया भाषकम आपामण करप्रयात आरल्ड होता. या कार्यक्रमाला प्राचार्य डॉ. किशोर रेवलकर, उपप्राचार्य डॉ. किशोर रेवलकर, उपप्राचार्य डॉ. नतना शिरामो, होर्दत सेना समन्वयक प्रा कप्रया कार्कर, लगावड आपिकारी तेलंग उपस्थित होते. बदरल्लेटले निसर्ग, अनियमित पर्वायमा, जीतपुर्ख, पुष्काठ या माध्यमातून निसर्ग आपल्याला पर्वायरणाच्या असंतुल्नाची जाणीक करून देत आइ. लायुक्ठी क्यायलीनी पोव्यप्रमाणमा सहमागी होठन कुवराजानडीत राष्ठणार असून कुवराजानडीत राष्ठणार असून स्वेराप करूण काळाची गरज असल्याचे मान्यवरांनी सॉगितले

विद्यार्थ्यीना पर्यावरण ची जाणीव व आवडनिर्माण व्हावीयाकरीताराष्ट्रीय सेवा योजना व राष्ट्रीय हरित सेना

सवा योजनी व रोष्ट्रीय हारत सना विविध उपक्रम राबविणार असुन या वर्षी दोन हजार बुक्सारोपणाचे उदिष्ट महाविद्याल्ज्याने ठरविल्ठे आहे . या वेळी मान्यवर्राज्या हस्ते

या केळी मान्यसर्वच्या हरते कुशोरोपा करप्रयात आले. या कार्यक्रमाला डॉ. विजय मानवटकर,प्रा.राष्ठुल पास, अक्षय उदिक, संजय बोडरथो, तिष्ठल मंगरूडकर,प्रा धनशाम कदमधाड, प्रा रतन आस्वर, प्रा.दिपक बाल्टबे, हर्षदा राउन्त, आमिता वेवले, राददा नित्याडे, सेन्सा यवल, राखा ानखाड, सन्ध मोहीते,कोमल गलांडे, मयुरी गुरनुले सह विद्यार्थी, विद्यार्थ्यानी कर्मचारी मोठया संखेने उपस्थित होते.