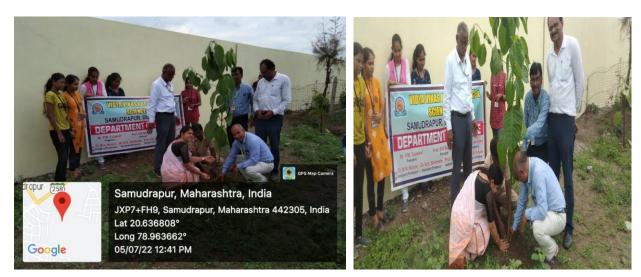

#### Name of activity: - Tree Plantation Report

Details of organization with Address: Vidya Vikas Arts, Commerce and Science College, Samudrapur.

Date of Conduction: 05<sup>th</sup> July, 2022

Participant Count: Students: - 20 Faculty: - 10

**Brief Description:** The Department of Botany organized a tree plantation programme in our college campus to create an awareness regarding climate change and its adverse effects on us. A range of 50 plants were planted in college campus which includes the plants like Kadam, Neem, Karanji, Bougainvillea etc. Firstly, the Principal, Vice-Principal and other faculty members planted the saplings and later on some medicinally important plants were planted by the students. The principal of our college Dr. K.G. Rewatkar expressed the importance of planting trees and saving nature and thanked to department of Botany to conduction the event so smoothly. Lastly the photographs were taken with everyone which present in the event of plantation.