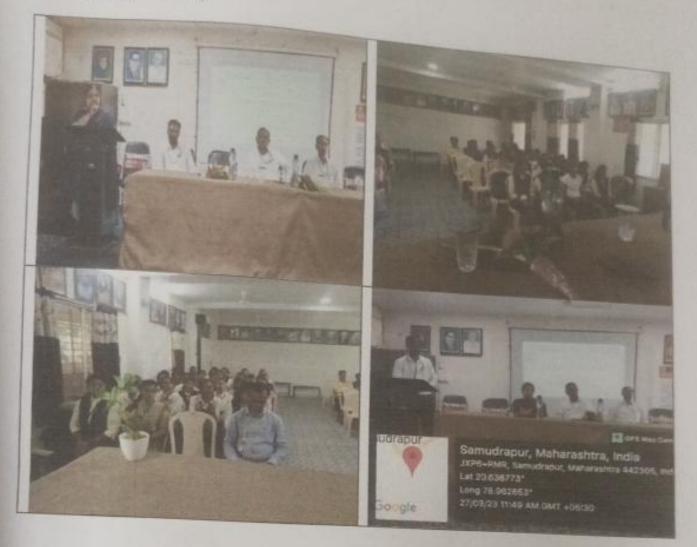

#### Introduction of the event: (100 wards)

World water day 2023: Since 1993, it has been celebrated on March 22 to highlight the important of freshwater. World water day program was arranged for B Sc. all Semester students on 27/03/2023 at Department of Chemistry, Vidya Vikas Arts, Commerce & Science College Samudrapur for the awareness about water utility and importance of water in our life. **Dr. Indrani Das Sharma**, Associate Professor. Department of Chemistry, Jhulelal Institute of Technology, Nagpur was main gust for this program and guid the students on important of freshwater and important of water day. The 56 students from B Sc all semester and four faculty –Dr. M. N. Narule, Dr. R. G. Gajbhiye, Mr. Bule sir and Bobade madam was participated in this Program.

# Photographs: (Two)