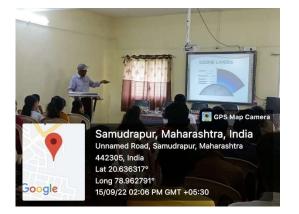

# **Programme Report:** International day for the preservation of the Ozone Layer 15<sup>th</sup> September 2022

- Name of Program / Event : International day for the preservation of the Ozone Layer 16<sup>th</sup> September
- Name of the Organizing Department: Physics
- Date, Venue, Time/ Duration: 15/09/2022, Thursday, 02:00 PM to 03:00 PM, Smart Classroom
- Number of participated students/ faculty members: 65 Students, 6 Faculty.
- Name of the speaker / guest: Dr. Kishor G. Rewatkar

#### **Introduction of the event:**

The international ozone layer conservation day is on the 16<sup>th</sup> September but the program is organized on 15<sup>th</sup> of September as per convenience of the guest. The event was organized in the smart classroom, in which Dr. K. G. Rewatkar sir motivated the student for environmental awareness regarding importance of ozone layer. The vote of thanks for the programme proposed by Pranali Warghane.