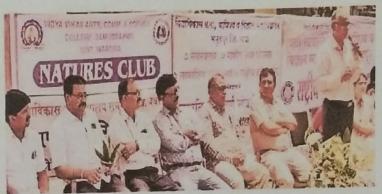

#### PROGRAMME REPORT

- Name of Program / Event: Celebration of World Nature Conservation Day by tree plantation drive.
- Name of the Organizing Department: Natures club, Harit Sena and N. S. S., Department of Botany, V. V. C. Samudrapur and Samajik Vanikaran, Samudrapur.
- Date, Venue, Time/ Duration: 28/07/2022, In front of Administrative block, 10.00 AM to 12.00 PM.
- Number of participated students/ faculty members/ research scholar: 72
- Name of the speaker / guest: 1. Ms. Ankita Telang, Plantation Officer, Samajik Vanikaran Samudrapur. 2. Mr. Lakshmanrao Mahure, Forester.
- Introduction of the event:
- Celebration of World Nature Conservation Day by tree plantation drive was carried out by Natures club, Harit Sena and N. S. S. Department of V. V. C. Samudrapur in collaboration with Samajik Vanikaran Samudrapur. The president of programme was Principal V. V. C. Samudrapur Dr. K. G. Rewatkar, Chief guest of programme was Ms. Ankita Telang, Plantation Officer, Samajik Vanikaran Samudrapur and Mr Lakshmanrao Mahure, Forester. Chief guest addressed to students about plant conservation. President of programme motivated to students to take part actively in plantation drive. Dr. Nayana Shirbhate Vice- principal V. V. C. Samudrapur and Dr. V. Rewatkar P. G. director V. V. C. Samudrapur shows their special present in programme.Dr. Swati Yeotkar Coordinator, Dr Tale, Dr. Kalaskar member of Natures club; Mr. Meghshyam Dhakre Coordinator NSS, and Mr. Ajay Mohod Coordinator of Harit sena took special efforts. Mr. Kadamdahad sir handled the programme, while Mr. Korekar sir express the vote of thanks.

#### **Photographs:**