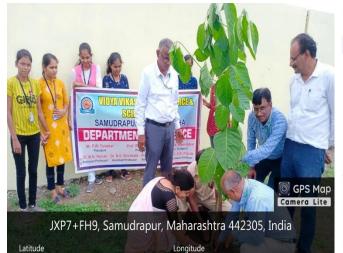

#### Name of activity: - Tree Plantation Report

Details of organization with Address: Vidya Vikas Arts, Commerce and Science College, Samudrapur.

Date of Conduction: 05<sup>th</sup> July, 2022

Participant Count: Students: - 20 Faculty: - 10

**Brief Description:** The Department of Botany organized a tree plantation programme in our college campus to create an awareness regarding climate change and its adverse effects on us. A range of 50 plants were planted in college campus which includes the plants like Kadam, Neem, Karanji, Bougainvillea etc. Firstly, the Principal, Vice-Principal and other faculty members planted the saplings and later on some medicinally important plants were planted by the students. The principal of our college Dr. K.G. Rewatkar expressed the importance of planting trees and saving nature and thanked to department of Botany to conduction the event so smoothly. Lastly the photographs were taken with everyone which present in the event of plantation.

#### **Photos:**

78.963668333333333°

Altitude 233.1 meters

Tuesday, 05-07-2022

20.63681500000002°

Local 12:41:06 PM GMT 07:11:06 AM