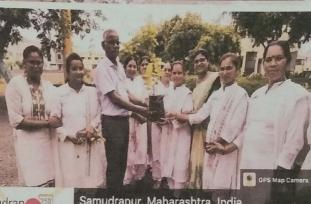

#### PROGRAMME REPORT

- Name of Program / Event: Celebration of World Nature Conservation Day by tree plantation drive.
- Name of the Organizing Department: Natures club, Harit Sena and N. S. S., Department of Botany, V. V. C. Samudrapur and Samajik Vanikaran, Samudrapur.
- Date, Venue, Time/ Duration: 28/07/2022, In front of Administrative block, 10.00 AM to 12.00 PM.
- Number of participated students/ faculty members/ research scholar: 72
- Name of the speaker / guest: 1. Ms. Ankita Telang, Plantation Officer, Samajik Vanikaran Samudrapur. 2. Mr. Lakshmanrao Mahure, Forester.
- Introduction of the event:
- Celebration of World Nature Conservation Day by tree plantation drive was carried out by Natures club, Harit Sena and N. S. S. Department of V. V. C. Samudrapur in collaboration with Samajik Vanikaran Samudrapur. The president of programme was Principal V. V. C. Samudrapur Dr. K. G. Rewatkar, Chief guest of programme was Ms. Ankita Telang, Plantation Officer, Samajik Vanikaran Samudrapur and Mr Lakshmanrao Mahure, Forester. Chief guest addressed to students about plant conservation. President of programme motivated to students to take part actively in plantation drive. Dr. Nayana Shirbhate Vice- principal V. V. C. Samudrapur and Dr. V. Rewatkar P. G. director V. V. C. Samudrapur shows their special present in programme.Dr. Swati Yeotkar Coordinator, Dr Tale, Dr. Kalaskar member of Natures club; Mr. Meghshyam Dhakre Coordinator NSS, and Mr. Ajay Mohod Coordinator of Harit sena took special efforts. Mr. Kadamdahad sir handled the programme, while Mr. Korekar sir express the vote of thanks.

#### **Photographs:**