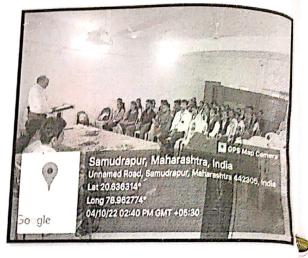

.A.M.Bhende

#### Introduction of the event:

This program is conducted by Dept. of Zoology for the B.Sc. and M.Sc. students. The topic was "World Animal Day" As we know the importance of animals in the this world ,here each animal is depend upon other animal as a food in our ecosystem,All the animals in the ecosystem coexists balance natures ecology. It is observed that animals play an equaly important role in protecting our environment and promoting human health. Thats why this day is celebrated.

#### **Objective of the event:**

- To know about animal rights and welfare.
- To know about their role of animals in ecosytem
- To draw attention to the conservation status of some critically endangered species.
- To protect animals against pollution and natural hazards.

**Photographs:** 









#### **Outcome:**

Student were motivated about how the conservation of animals are important. Students were inspire about the significance of animal welfare and the need to protect their rights.

ha

Name and Sign of event in charge Dr. M.S. Ambatkar Head

Department of Zoology Date: 06 October 2022 Place: Samudrapur

cipal Dr.K.G.Rewatkar

Principal Vidya Vikas Arts Comm & Science College, Samudrapu

## VIDYA VIKAS ARTS, COMMERCE & SCIENCE COLLEGE,

## SAMUDRAPUR, DIST-WARDHA 442305.

: World Animal Day 4th Oct. PROGRAM NAME : . 4 Oct 2022 PROGRAM DATE : Vidya Vikas College, Samudrapur ORGANIZED BY : X0.01.0.9.1 DEPARTMENT ✓ LIST NAME OF PARTICIPANTS: SIGNATURE NAME OF PARTICIPANTS SR.NO A. makade Procchy  $\bigcirc$ Kunel S. Yelmule (2) Ravan R. Zade 3 Mout Nakel C. Raut 4 trall S