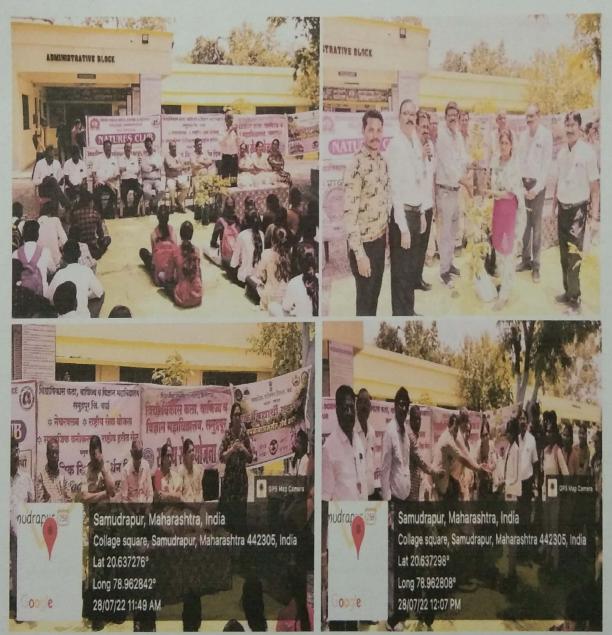

#### PROGRAMME REPORT

- Name of Program / Event: Celebration of World Nature Conservation Day by tree plantation drive.
- Name of the Organizing Department: Natures club, Harit Sena and N. S. S., Department of Botany, V. V. C. Samudrapur and Samajik Vanikaran, Samudrapur.
- Date, Venue, Time/ Duration: 28/07/2022, In front of Administrative block, 10.00 AM to 12.00 PM.
- Number of participated students/ faculty members/ research scholar: 72
- Name of the speaker / guest: 1. Ms. Ankita Telang, Plantation Officer, Samajik Vanikaran Samudrapur. 2. Mr. Lakshmanrao Mahure, Forester.
- Introduction of the event:
- Celebration of World Nature Conservation Day by tree plantation drive was carried out by Natures club, Harit Sena and N. S. S. Department of V. V. C. Samudrapur in collaboration with Samajik Vanikaran Samudrapur. The president of programme was Principal V. V. C. Samudrapur Dr. K. G. Rewatkar, Chief guest of programme was Ms. Ankita Telang, Plantation Officer, Samajik Vanikaran Samudrapur and Mr Lakshmanrao Mahure, Forester. Chief guest addressed to students about plant conservation. President of programme motivated to students to take part actively in plantation drive. Dr. Nayana Shirbhate Vice- principal V. V. C. Samudrapur and Dr. V. Rewatkar P. G. director V. V. C. Samudrapur shows their special present in programme.Dr. Swati Yeotkar Coordinator, Dr Tale, Dr. Kalaskar member of Natures club; Mr. Meghshyam Dhakre Coordinator NSS, and Mr. Ajay Mohod Coordinator of Harit sena took special efforts. Mr. Kadamdahad sir handled the programme, while Mr. Korekar sir express the vote of thanks.

#### **Photographs:**