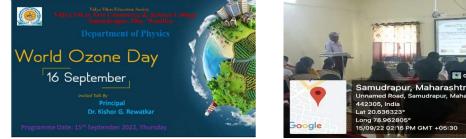

# **Programme Report:** International day for the preservation of the Ozone Layer 15<sup>th</sup> September 2022

- Name of Program / Event : International day for the preservation of the Ozone Layer 16<sup>th</sup> September
- Name of the Organizing Department: Physics
- Date, Venue, Time/ Duration: 15/09/2022, Thursday, 02:00 PM to 03:00 PM, Smart Classroom
- Number of participated students/ faculty members: 65 Students, 6 Faculty.
- Name of the speaker / guest: Dr. Kishor G. Rewatkar

Principal, Vidya Vikas College, Samudrapur.

#### **Introduction of the event:**

The international ozone layer conservation day is on the 16<sup>th</sup> September but the program is organized on 15<sup>th</sup> of September as per convenience of the guest. The event was organized in the smart classroom, in which Dr. K. G. Rewatkar sir motivated the student for environmental awareness regarding importance of ozone layer. The vote of thanks for the programme proposed by Pranali Warghane.