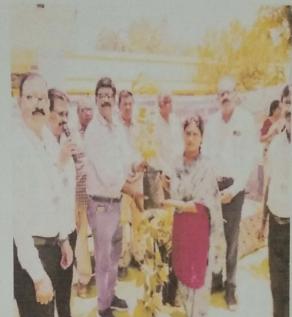

#### Name of activity: - Tree Plantation Report

Details of organization with Address: Vidya Vikas Arts, Commerce and Science College, Samudrapur.

Date of Conduction: 05<sup>th</sup> July, 2022

Participant Count: Students: - 20 Faculty: - 10

**Brief Description:** The Department of Botany organized a tree plantation programme in our college campus to create an awareness regarding climate change and its adverse effects on us. A range of 50 plants were planted in college campus which includes the plants like Kadam, Neem, Karanji, Bougainvillea etc. Firstly, the Principal, Vice-Principal and other faculty members planted the saplings and later on some medicinally important plants were planted by the students. The principal of our college Dr. K.G. Rewatkar expressed the importance of planting trees and saving nature and thanked to department of Botany to conduction the event so smoothly. Lastly the photographs were taken with everyone which present in the event of plantation.

#### **Photos:**

78.963668333333333°

Altitude 233.1 meters

Tuesday, 05-07-2022

20.63681500000002°

Local 12:41:06 PM GMT 07:11:06 AM