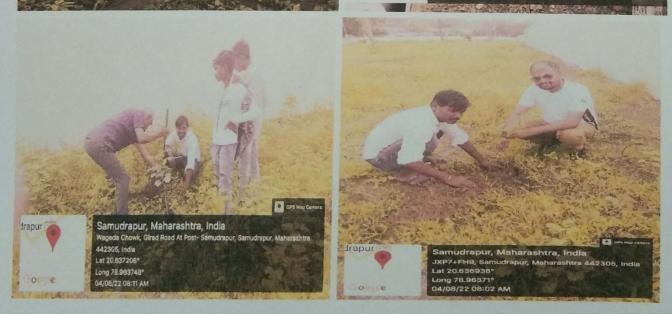

#### PROGRAMME REPORT

- Name of Program / Event: Celebration of World Nature Conservation Day by tree plantation drive.
- Name of the Organizing Department: Natures club, Harit Sena and N. S. S., Department of Botany, V. V. C. Samudrapur and Samajik Vanikaran, Samudrapur.
- Date, Venue, Time/ Duration: 28/07/2022, In front of Administrative block, 10.00 AM to 12.00 PM.
- Number of participated students/ faculty members/ research scholar: 72
- Name of the speaker / guest: 1. Ms. Ankita Telang, Plantation Officer, Samajik Vanikaran Samudrapur. 2. Mr. Lakshmanrao Mahure, Forester.
- Introduction of the event:
- Celebration of World Nature Conservation Day by tree plantation drive was carried out by Natures club, Harit Sena and N. S. S. Department of V. V. C. Samudrapur in collaboration with Samajik Vanikaran Samudrapur. The president of programme was Principal V. V. C. Samudrapur Dr. K. G. Rewatkar, Chief guest of programme was Ms. Ankita Telang, Plantation Officer, Samajik Vanikaran Samudrapur and Mr Lakshmanrao Mahure, Forester. Chief guest addressed to students about plant conservation. President of programme motivated to students to take part actively in plantation drive. Dr. Nayana Shirbhate Vice- principal V. V. C. Samudrapur and Dr. V. Rewatkar P. G. director V. V. C. Samudrapur shows their special present in programme.Dr. Swati Yeotkar Coordinator, Dr Tale, Dr. Kalaskar member of Natures club; Mr. Meghshyam Dhakre Coordinator NSS, and Mr. Ajay Mohod Coordinator of Harit sena took special efforts. Mr. Kadamdahad sir handled the programme, while Mr. Korekar sir express the vote of thanks.

#### **Photographs:**