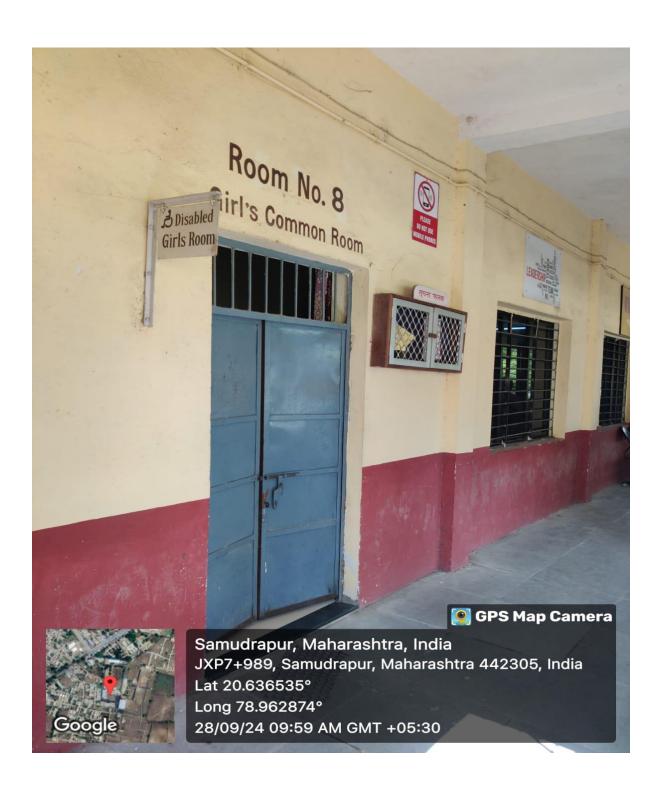

Disabled Girls Common room with Furnace, Wending machine and disabled friendly toilet.

LADIES TOILET

Vidya Vitat Art of Commerce & Science College, Samudrapus Dist. Wardha 442305