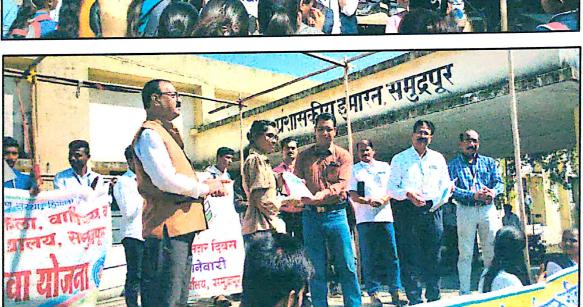

## राष्ट्रीय मतदार दिनानिमित्ताने जनजागृती रॅलीचे आयोजन

रासेयो व तहसील कार्यालयाचा उपक्रम

देशोत्रती वृत्तसंकलन...

समुद्रपुर 🛎 स्वानिक तहसील कार्यालय व विद्या विकास कला, वाणिज्य विज्ञान महाविद्यालय समुद्रपुर व राष्ट्रीय सेवा योजना यांच्या सयुक्त विद्यमाने

राष्ट्रीय मतदार दिनानिमित्ताने विविध कार्यक्रमचि आयोजन

आले जनजागृती रॅलीचे आयोजन करण्यात आले होते. याप्रसंगी तहसीलदार राज् रनवीर, प्राचार्य डॉ. किशोरचंद्र रेवतकर, राष्ट्रीय सेवा योजनेचे कार्यक्रम अधिकारी प्रा.मेघशाम ढाकरे, प्रा. विलास वैलमारे, डॉ. नितीन आखुज यांच्या मार्गदर्शनात पार पहली,मतदान जनजागृती रॅलीत मतदार राजा जागा हो.

लोकगाहीचा घागा हो या घोषणा देत शहरातील विविध मार्गाने तहसील कार्यालयात नेण्यात आली.

तहसील कार्यालयात समारोप सुदृढ व सक्षम मतदान प्रक्रियेत युवकांनी पुढाकार घ्यावा, नव संदर्भात तहसीलदार राजू रणवीर यांनी विद्यार्थ्यांना मार्गदर्शन केले. यावेळी आयोजित संगोळी स्पर्धा व भिंती पत्रक स्पर्येचे सुद्धा पुरस्कार वितरण करण्यात आले.कार्यक्रमाचे यशस्वीतंसाठी राष्ट्रीय हरित सेना समन्वयक प्रा.अजय मोहोड, प्रा.डॉ. नितीन अखुज, प्रा.विलास बैलमारे,