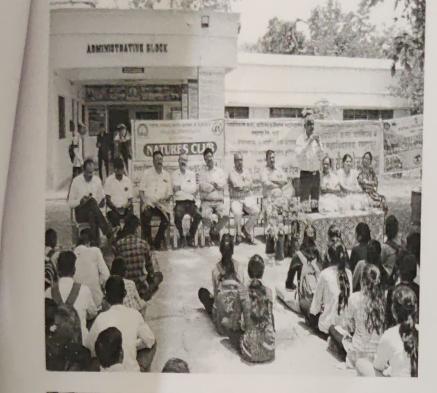

### Programme Report

- Name of Program: National Voters Day
- Name of the Organizing Department: NSS Department.
- Date, Time: 25 Jan 2023 at 2.30 PM.
- Number of participated students: 50
- Name of the speaker / Guest :.Mr Raju Ganvir Executive magistrate ,
   Mr.Anup Raut Sub ordinate of Tahsildar, Samudrapur, Mr. Gaurav Patil,
   Prof. Meghshyam Dhakare, Prof. Vilas Bailmare .
- Introduction of the event: Department of NSS, Vidya Vikas Mahavidyalaya Samudrapur organized National Voters Day as a practice. As a part of this activity Department organized guest lecture on 25 /01/2023. The guest of the event Mr.Raju Ganvir inspired the students with . Another guest Mr Anup Raut also motivated students with his valuable words. The event was conducted by prof Vilas Bailmare Programme officer NSS, Vidya Vikas Mahavidyalaya Samudrapur. At the end of the programme vote of thanks delivered by prof. M.N. Dakhare Programme officer of NSS.

#### • Objective of the event:

• To encourage the youth to participate in the vote in the electorial process To encourage the youth for focuses on the fact that the right to vote is a basic right.

 To encourage, facilitate and maximise enrolment, especially for new voters.

## Photograph: