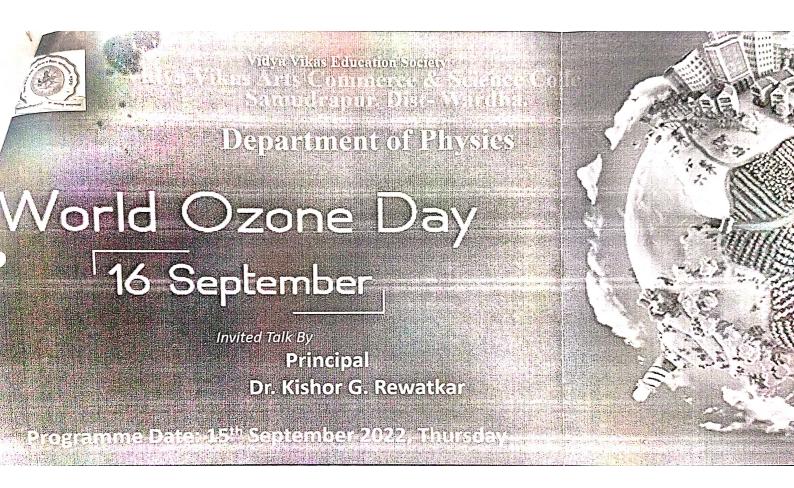

#### Programme Report

- Name of Program : International Yoga day
- Name of the Organizing Department : NSS
- Date, Venue, Time/ Duration: 18 th June to 21 st June 2022, 7 A.M.
- Number of participated students/ faculty members: 67
- Name of the guest/ practitioner: Varsha Kadu, Vitthalrao Bodhe, Vijay Dhatrak (Yoga team, Samudrapur)
- Guest: Yogita Tulankar, Nagaradhaksya Samudrapur, dist. Wardha

#### Introduction of the event:

• As per the reference letter no. ushi mavi 1/21 June international yoga day /2022 6618/, our institution Vidya Vikas Mahavidyalaya Samudrapur Dist. Wardha has organized various activities from 18th June to 21st June 2022 in the college premises during 7A.M. to 9 A.M. The programme was organized by NSS coordinator Meghashyam Dhakare .This (four day) workshop was conducted under the joint collaboration of NSS department , physical education department and Patanjali yog samiti, samudrapur . The event inaugurated by guest Yogita Tulankar .