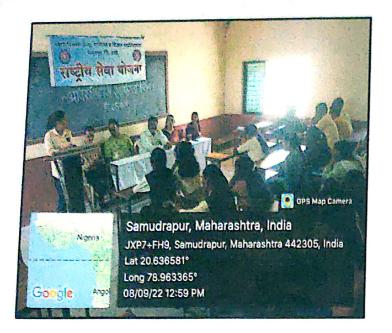

#### Photographs:

### Programme Report

- Name of Program: National Voters Day
- Name of the Organizing Department: NSS Department.
- Date, Time: 25 Jan 2023 at 2.30 PM.
- Number of participated students: 50
- Name of the speaker / Guest :.Mr Raju Ganvir Executive magistrate ,
   Mr.Anup Raut Sub ordinate of Tahsildar, Samudrapur, Mr. Gaurav Patil,
   Prof. Meghshyam Dhakare, Prof. Vilas Bailmare .
- Introduction of the event: Department of NSS, Vidya Vikas Mahavidyalaya Samudrapur organized National Voters Day as a practice. As a part of this activity Department organized guest lecture on 25 /01/2023. The guest of the event Mr.Raju Ganvir inspired the students with . Another guest Mr Anup Raut also motivated students with his valuable words. The event was conducted by prof Vilas Bailmare Programme officer NSS, Vidya Vikas Mahavidyalaya Samudrapur. At the end of the programme vote of thanks delivered by prof. M.N. Dakhare Programme officer of NSS.

## Photograph: