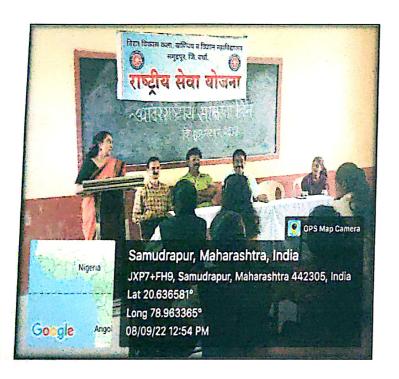

#### Photographs:

### Programme Report

- Name of Program: National Voters Day
- Name of the Organizing Department: NSS Department.
- Date, Time: 25 Jan 2023 at 2.30 PM.
- Number of participated students: 50
- Name of the speaker / Guest :.Mr Raju Ganvir Executive magistrate ,
   Mr.Anup Raut Sub ordinate of Tahsildar, Samudrapur, Mr. Gaurav Patil,
   Prof. Meghshyam Dhakare, Prof. Vilas Bailmare .
- Introduction of the event: Department of NSS, Vidya Vikas Mahavidyalaya Samudrapur organized National Voters Day as a practice. As a part of this activity Department organized guest lecture on 25 /01/2023. The guest of the event Mr.Raju Ganvir inspired the students with . Another guest Mr Anup Raut also motivated students with his valuable words. The event was conducted by prof Vilas Bailmare Programme officer NSS, Vidya Vikas Mahavidyalaya Samudrapur. At the end of the programme vote of thanks delivered by prof. M.N. Dakhare Programme officer of NSS.

## Photograph: