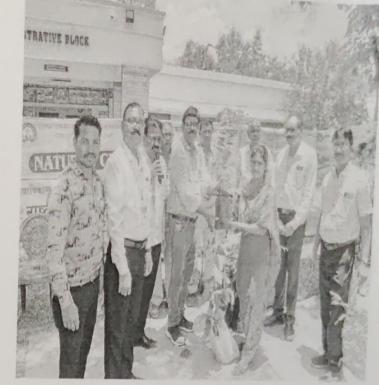

### Programme Report

- Name of Program: National Voters Day
- Name of the Organizing Department: NSS Department.
- Date, Time: 25 Jan 2023 at 2.30 PM.
- Number of participated students: 50
- Name of the speaker / Guest :.Mr Raju Ganvir Executive magistrate ,
   Mr.Anup Raut Sub ordinate of Tahsildar, Samudrapur, Mr. Gaurav Patil,
   Prof. Meghshyam Dhakare, Prof. Vilas Bailmare .
- Introduction of the event: Department of NSS, Vidya Vikas Mahavidyalaya Samudrapur organized National Voters Day as a practice. As a part of this activity Department organized guest lecture on 25 /01/2023. The guest of the event Mr.Raju Ganvir inspired the students with . Another guest Mr Anup Raut also motivated students with his valuable words. The event was conducted by prof Vilas Bailmare Programme officer NSS, Vidya Vikas Mahavidyalaya Samudrapur. At the end of the programme vote of thanks delivered by prof. M.N. Dakhare Programme officer of NSS.

#### • Objective of the event:

• To encourage the youth to participate in the vote in the electorial process To encourage the youth for focuses on the fact that the right to vote is a basic right.

 To encourage, facilitate and maximise enrolment, especially for new voters.

## Photograph: