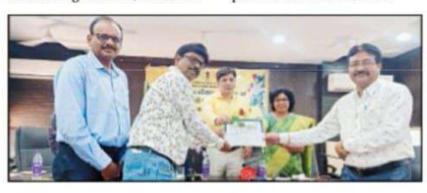

### Programme Report

- Name of Program: National Voters Day
- Name of the Organizing Department: NSS Department.
- Date, Time: 25 Jan 2023 at 2.30 PM.
- Number of participated students: 50
- Name of the speaker / Guest :.Mr Raju Ganvir Executive magistrate ,
   Mr.Anup Raut Sub ordinate of Tahsildar, Samudrapur, Mr. Gaurav Patil,
   Prof. Meghshyam Dhakare, Prof. Vilas Bailmare .
- Introduction of the event: Department of NSS, Vidya Vikas Mahavidyalaya Samudrapur organized National Voters Day as a practice. As a part of this activity Department organized guest lecture on 25 /01/2023. The guest of the event Mr.Raju Ganvir inspired the students with . Another guest Mr Anup Raut also motivated students with his valuable words. The event was conducted by prof Vilas Bailmare Programme officer NSS, Vidya Vikas Mahavidyalaya Samudrapur. At the end of the programme vote of thanks delivered by prof. M.N. Dakhare Programme officer of NSS.

#### • Objective of the event:

• To encourage the youth to participate in the vote in the electorial process To encourage the youth for focuses on the fact that the right to vote is a basic right.

 To encourage, facilitate and maximise enrolment, especially for new voters.