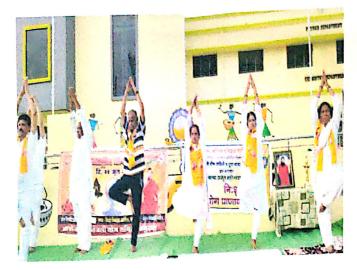

#### Programme Report

- Name of Program : International Yoga day
- Name of the Organizing Department : NSS
- Date, Venue, Time/ Duration: 18 th June to 21 st June 2022, 7 A.M.
- Number of participated students/ faculty members: 67
- Name of the guest/ practitioner: Varsha Kadu, Vitthalrao Bodhe, Vijay Dhatrak (Yoga team, Samudrapur)
- Guest: Yogita Tulankar, Nagaradhaksya Samudrapur, dist. Wardha

#### Introduction of the event:

• As per the reference letter no. ushi mavi 1/21 June international yoga day /2022 6618/, our institution Vidya Vikas Mahavidyalaya Samudrapur Dist. Wardha has organized various activities from 18th June to 21st June 2022 in the college premises during 7A.M. to 9 A.M. The programme was organized by NSS coordinator Meghashyam Dhakare .This (four day) workshop was conducted under the joint collaboration of NSS department , physical education department and Patanjali yog samiti, samudrapur . The event inaugurated by guest Yogita Tulankar .

#### Photographs: