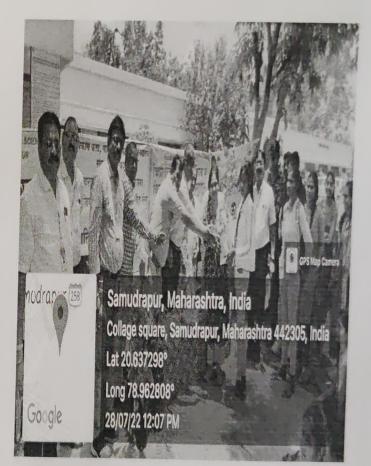

### Programme Report

- Name of Program: National Voters Day
- Name of the Organizing Department: NSS Department.
- Date, Time: 25 Jan 2023 at 2.30 PM.
- Number of participated students: 50
- Name of the speaker / Guest :.Mr Raju Ganvir Executive magistrate ,
   Mr.Anup Raut Sub ordinate of Tahsildar, Samudrapur, Mr. Gaurav Patil,
   Prof. Meghshyam Dhakare, Prof. Vilas Bailmare .
- Introduction of the event: Department of NSS, Vidya Vikas Mahavidyalaya Samudrapur organized National Voters Day as a practice. As a part of this activity Department organized guest lecture on 25 /01/2023. The guest of the event Mr.Raju Ganvir inspired the students with . Another guest Mr Anup Raut also motivated students with his valuable words. The event was conducted by prof Vilas Bailmare Programme officer NSS, Vidya Vikas Mahavidyalaya Samudrapur. At the end of the programme vote of thanks delivered by prof. M.N. Dakhare Programme officer of NSS.

## Photograph: