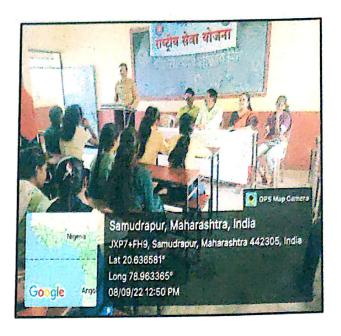

#### Photographs:

### Programme Report

- Name of Program: National Voters Day
- Name of the Organizing Department: NSS Department.
- Date, Time: 25 Jan 2023 at 2.30 PM.
- Number of participated students: 50
- Name of the speaker / Guest :.Mr Raju Ganvir Executive magistrate ,
   Mr.Anup Raut Sub ordinate of Tahsildar, Samudrapur, Mr. Gaurav Patil,
   Prof. Meghshyam Dhakare, Prof. Vilas Bailmare .
- Introduction of the event: Department of NSS, Vidya Vikas Mahavidyalaya Samudrapur organized National Voters Day as a practice. As a part of this activity Department organized guest lecture on 25 /01/2023. The guest of the event Mr.Raju Ganvir inspired the students with . Another guest Mr Anup Raut also motivated students with his valuable words. The event was conducted by prof Vilas Bailmare Programme officer NSS, Vidya Vikas Mahavidyalaya Samudrapur. At the end of the programme vote of thanks delivered by prof. M.N. Dakhare Programme officer of NSS.

## Photograph: