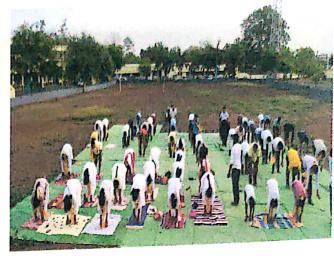

#### Programme Report

- Name of Program : International Yoga day
- Name of the Organizing Department : NSS
- Date, Venue, Time/ Duration: 18 th June to 21 st June 2022, 7 A.M.
- Number of participated students/ faculty members: 67
- Name of the guest/ practitioner: Varsha Kadu, Vitthalrao Bodhe, Vijay Dhatrak (Yoga team, Samudrapur)
- Guest: Yogita Tulankar, Nagaradhaksya Samudrapur, dist. Wardha

#### Introduction of the event:

• As per the reference letter no. ushi mavi 1/21 June international yoga day /2022 6618/, our institution Vidya Vikas Mahavidyalaya Samudrapur Dist. Wardha has organized various activities from 18th June to 21st June 2022 in the college premises during 7A.M. to 9 A.M. The programme was organized by NSS coordinator Meghashyam Dhakare .This (four day) workshop was conducted under the joint collaboration of NSS department , physical education department and Patanjali yog samiti, samudrapur . The event inaugurated by guest Yogita Tulankar .

#### Photographs: