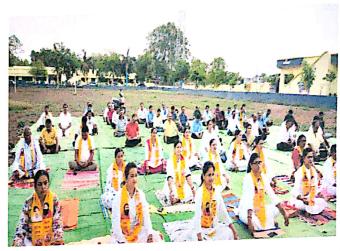

#### Programme Report

- Name of Program : International Yoga day
- Name of the Organizing Department : NSS
- Date, Venue, Time/ Duration: 18 th June to 21 st June 2022, 7 A.M.
- Number of participated students/ faculty members: 67
- Name of the guest/ practitioner: Varsha Kadu, Vitthalrao Bodhe, Vijay Dhatrak (Yoga team, Samudrapur)
- Guest: Yogita Tulankar, Nagaradhaksya Samudrapur, dist. Wardha

#### Introduction of the event:

• As per the reference letter no. ushi mavi 1/21 June international yoga day /2022 6618/, our institution Vidya Vikas Mahavidyalaya Samudrapur Dist. Wardha has organized various activities from 18th June to 21st June 2022 in the college premises during 7A.M. to 9 A.M. The programme was organized by NSS coordinator Meghashyam Dhakare .This (four day) workshop was conducted under the joint collaboration of NSS department , physical education department and Patanjali yog samiti, samudrapur . The event inaugurated by guest Yogita Tulankar .

The session was attended by students and faculty .The guest of honor on last day was Dr. Umesh Tulaskar, Secretory of Vidya vikas education society .The session was guided by Mrs. Varsha Kadu and Vijay Dhote who are Professionally trained yoga practitioners. Vote of thanks was delivered by Mr. Meghsham Dhakare .

#### Photographs: