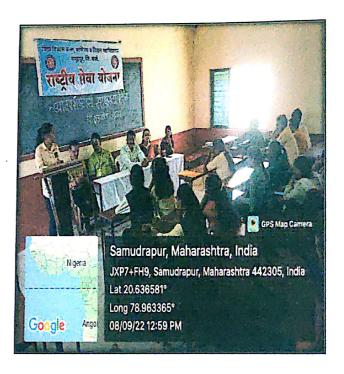

#### Programme Report

- Name of Program : International Yoga day
- Name of the Organizing Department : NSS
- Date, Venue, Time/ Duration: 18 th June to 21 st June 2022, 7 A.M.
- Number of participated students/ faculty members: 67
- Name of the guest/ practitioner: Varsha Kadu, Vitthalrao Bodhe, Vijay Dhatrak (Yoga team, Samudrapur)
- Guest: Yogita Tulankar, Nagaradhaksya Samudrapur, dist. Wardha

#### Introduction of the event:

• As per the reference letter no. ushi mavi 1/21 June international yoga day /2022 6618/, our institution Vidya Vikas Mahavidyalaya Samudrapur Dist. Wardha has organized various activities from 18th June to 21st June 2022 in the college premises during 7A.M. to 9 A.M. The programme was organized by NSS coordinator Meghashyam Dhakare .This (four day) workshop was conducted under the joint collaboration of NSS department , physical education department and Patanjali yog samiti, samudrapur . The event inaugurated by guest Yogita Tulankar .

#### Photographs: