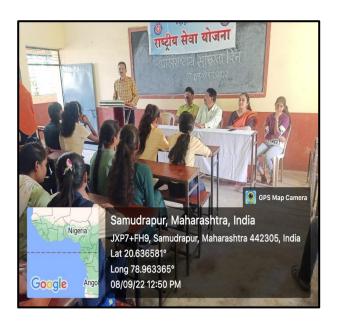

#### Programme Report

- Name of Program : International Yoga day
- Name of the Organizing Department : NSS
- Date, Venue, Time/ Duration: 18 th June to 21 st June 2022, 7 A.M.
- Number of participated students/ faculty members: 67
- Name of the guest/ practitioner: Varsha Kadu, Vitthalrao Bodhe, Vijay Dhatrak (Yoga team, Samudrapur)
- Guest: Yogita Tulankar, Nagaradhaksya Samudrapur, dist. Wardha

#### Introduction of the event:

• As per the reference letter no. ushi mavi 1/21 June international yoga day /2022 6618/, our institution Vidya Vikas Mahavidyalaya Samudrapur Dist. Wardha has organized various activities from 18th June to 21st June 2022 in the college premises during 7A.M. to 9 A.M. The programme was organized by NSS coordinator Meghashyam Dhakare .This (four day) workshop was conducted under the joint collaboration of NSS department , physical education department and Patanjali yog samiti, samudrapur . The event inaugurated by guest Yogita Tulankar .

The session was attended by students and faculty .The guest of honor on last day was Dr. Umesh Tulaskar, Secretory of Vidya vikas education society .The session was guided by Mrs. Varsha Kadu and Vijay Dhote who are Professionally trained yoga practitioners. Vote of thanks was delivered by Mr. Meghsham Dhakare .

#### Photographs: