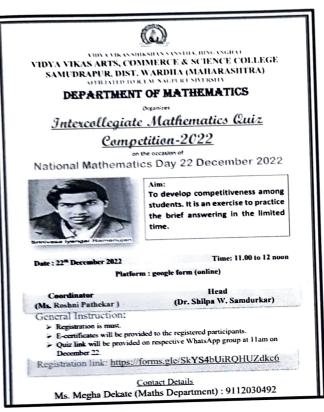

cipated. Out of 198 participant 6 participants scored full marks. After the quiz feedback received from the participants. Also e-certificate of participation were provided. The whole program was coordinated by Miss Roshni Pathekar with the guidance of Senior faculties Dr. S. D. Tade and Dr. S. W. Samdurkar.

#### Objective of the event:

- To motivate the students regarding the basic knowledge of mathematics and to learn the time management.
- To develop the habit of inventive learning among the students.
- To promote a fun way to study and in the process help improve one's general knowledge.
- **Registration link**: https://forms.gle/SkYS4bUiRQHUZdkc6
- **Quiz link**: https://forms.gle/rDSEPBVpqRiXxuM57
- **Feedback form link**: https://forms.gle/CDV62wbynz5aeJ7BA

#### **Photographs:**



#### Shilpa Pahade Mam Vvm

Intercollegiate Mathematics Quiz Competition-2022 organized by Department of Mathematics, Vidya Vikas Arts, Commerce and Science College Samudrapur District Wardha

#### Intercollegiate Mathematics Quiz Competition-2022 organized by Depart...

On the occasion of Birth Anniversary of Great I... docs.google.com

Intercollegiate maths quiz link is given below https://forms.gle /rDSEPBVpqRiXxuM57 Click on link and solve. Link will be open for 1 hour

11:02 am

#### **Broacher**



हामानुजन को किया गया याद

संवद्धत हिम्मस्य तमुद्रम

स्थानीय स्कूल ऑफ स्कॉलर्स में पर प्राचार्य काशीनाय लोगार की मुख्य ठपस्थिति में आयोजित राष्ट्रीय गीणत दिवस कार्यक्रम में महान गणितज्ञ श्रीनिवास रामानुजन को याद किया गया। इस अवसर पर कक्षा पहली से कक्षा दसवी तक के विद्यार्थियों के मुख्याध्