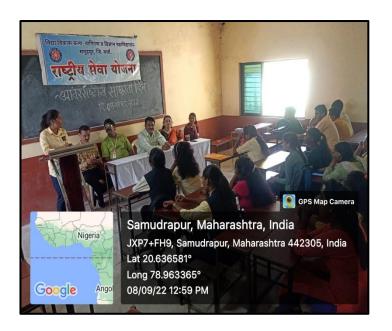

#### Programme Report

- Name of Program : International Yoga day
- Name of the Organizing Department : NSS
- Date, Venue, Time/ Duration: 18 th June to 21 st June 2022, 7 A.M.
- Number of participated students/ faculty members: 67
- Name of the guest/ practitioner: Varsha Kadu, Vitthalrao Bodhe, Vijay Dhatrak (Yoga team, Samudrapur)
- Guest: Yogita Tulankar, Nagaradhaksya Samudrapur, dist. Wardha

#### Introduction of the event:

• As per the reference letter no. ushi mavi 1/21 June international yoga day /2022 6618/, our institution Vidya Vikas Mahavidyalaya Samudrapur Dist. Wardha has organized various activities from 18th June to 21st June 2022 in the college premises during 7A.M. to 9 A.M. The programme was organized by NSS coordinator Meghashyam Dhakare .This (four day) workshop was conducted under the joint collaboration of NSS department , physical education department and Patanjali yog samiti, samudrapur . The event inaugurated by guest Yogita Tulankar .

The session was attended by students and faculty .The guest of honor on last day was Dr. Umesh Tulaskar, Secretory of Vidya vikas education society .The session was guided by Mrs. Varsha Kadu and Vijay Dhote who are Professionally trained yoga practitioners. Vote of thanks was delivered by Mr. Meghsham Dhakare .

#### Photographs: