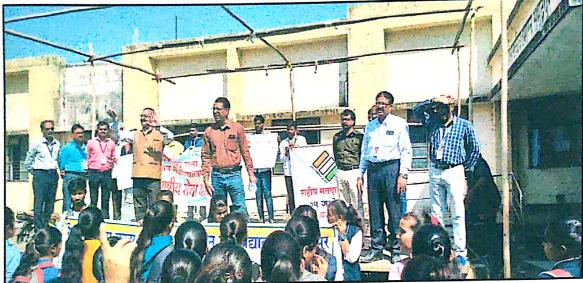

### Programme Report

- Name of Program: National Voters Day
- Name of the Organizing Department: NSS Department.
- Date, Time: 25 Jan 2023 at 2.30 PM.
- Number of participated students: 50
- Name of the speaker / Guest :.Mr Raju Ganvir Executive magistrate ,
   Mr.Anup Raut Sub ordinate of Tahsildar, Samudrapur, Mr. Gaurav Patil,
   Prof. Meghshyam Dhakare, Prof. Vilas Bailmare .
- Introduction of the event: Department of NSS, Vidya Vikas Mahavidyalaya Samudrapur organized National Voters Day as a practice. As a part of this activity Department organized guest lecture on 25 /01/2023. The guest of the event Mr.Raju Ganvir inspired the students with . Another guest Mr Anup Raut also motivated students with his valuable words. The event was conducted by prof Vilas Bailmare Programme officer NSS, Vidya Vikas Mahavidyalaya Samudrapur. At the end of the programme vote of thanks delivered by prof. M.N. Dakhare Programme officer of NSS.

#### • Objective of the event:

• To encourage the youth to participate in the vote in the electorial process To encourage the youth for focuses on the fact that the right to vote is a basic right.

 To encourage, facilitate and maximise enrolment, especially for new voters.

## Photograph: