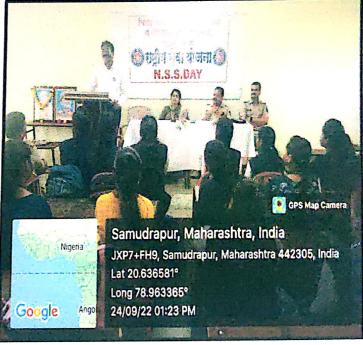

## Photograph:

### Programme Report

- Name of Program: National Voters Day
- Name of the Organizing Department: NSS Department.
- Date, Time: 25 Jan 2023 at 2.30 PM.
- Number of participated students: 50
- Name of the speaker / Guest :.Mr Raju Ganvir Executive magistrate ,
   Mr.Anup Raut Sub ordinate of Tahsildar, Samudrapur, Mr. Gaurav Patil,
   Prof. Meghshyam Dhakare, Prof. Vilas Bailmare .
- Introduction of the event: Department of NSS, Vidya Vikas Mahavidyalaya Samudrapur organized National Voters Day as a practice. As a part of this activity Department organized guest lecture on 25 /01/2023. The guest of the event Mr.Raju Ganvir inspired the students with . Another guest Mr Anup Raut also motivated students with his valuable words. The event was conducted by prof Vilas Bailmare Programme officer NSS, Vidya Vikas Mahavidyalaya Samudrapur. At the end of the programme vote of thanks delivered by prof. M.N. Dakhare Programme officer of NSS.