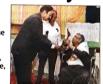

me is given to    | the following sec          | juence :          |                  |                    |
| 0,1,1       | ,2,3,5,8,13,21,34,5   | 55,?                       |                   |                  |                    |
| a) A        | Algebraic sequence    | b) constant seq            | uence c)Fibon     | acci sequence    | d) none of these   |

# THE TIMES



#### TIMES CITY



#### **YOUR NEWS**

### IWWA city unit celebrates Energy Conservation Day

The Indian Water Works
Association (IWWA), Nagpur
centre, celebrated National Energy
Conservation Day and conducted the
DV Date memorial lecture at IWWA
Hall, Shankar Nagar Square. The
lecture was delivered by DP Kothari,
chairman, BOG, Tehri Hydro Institute,
Uttarakhand. Kothari, former
principal of YRCE, explained the



present and future scenario and importance of renewable energy. He also discussed in depth the different forms of energy and why renewable energy has to be tapped so that the Earth can be saved for future generations. The lecture was attended by 35 members and students. Prominent among those present were Rajesh Gupta, past president, IWWA, Mumbai, Pawan Labsetwar, Virendra Dehadral, Ajit Deshpande, Hitendra Chandewar, SS Hastak, PL Kadu, RS Chauhan and Mangesh Bhorkar, Parag Date and Sachin Date (grandsons of DV Date). The lecture was coordinated by ON Mukherjee, vice-chairman of IWWA. KC Tayade read out the life sketch of Date, while Rahul Ralegaonkar introduced Kothari. NM Bhangre, chairman of IWWA, Nagpur, welcomed the guest while Joint secretary Isha P Khedikar proposed a vote of tha