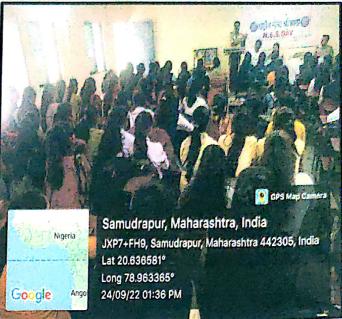

### Programme Report

- Name of Program: National Voters Day
- Name of the Organizing Department: NSS Department.
- Date, Time: 25 Jan 2023 at 2.30 PM.
- Number of participated students: 50
- Name of the speaker / Guest :.Mr Raju Ganvir Executive magistrate ,
   Mr.Anup Raut Sub ordinate of Tahsildar, Samudrapur, Mr. Gaurav Patil,
   Prof. Meghshyam Dhakare, Prof. Vilas Bailmare .
- Introduction of the event: Department of NSS, Vidya Vikas Mahavidyalaya Samudrapur organized National Voters Day as a practice. As a part of this activity Department organized guest lecture on 25 /01/2023. The guest of the event Mr.Raju Ganvir inspired the students with . Another guest Mr Anup Raut also motivated students with his valuable words. The event was conducted by prof Vilas Bailmare Programme officer NSS, Vidya Vikas Mahavidyalaya Samudrapur. At the end of the programme vote of thanks delivered by prof. M.N. Dakhare Programme officer of NSS.

## Photograph: