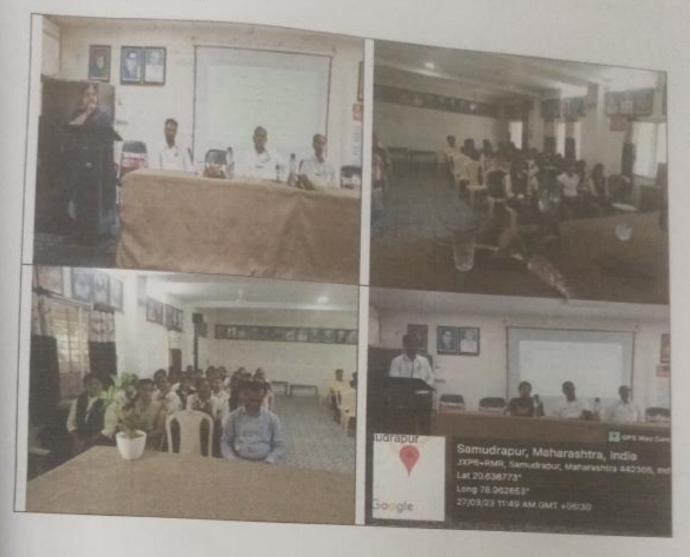

### Programme Report

- Name of Program: National Voters Day
- Name of the Organizing Department: NSS Department.
- Date, Time: 25 Jan 2023 at 2.30 PM.
- Number of participated students: 50
- Name of the speaker / Guest :.Mr Raju Ganvir Executive magistrate ,
   Mr.Anup Raut Sub ordinate of Tahsildar, Samudrapur, Mr. Gaurav Patil,
   Prof. Meghshyam Dhakare, Prof. Vilas Bailmare .
- Introduction of the event: Department of NSS, Vidya Vikas Mahavidyalaya Samudrapur organized National Voters Day as a practice. As a part of this activity Department organized guest lecture on 25 /01/2023. The guest of the event Mr.Raju Ganvir inspired the students with . Another guest Mr Anup Raut also motivated students with his valuable words. The event was conducted by prof Vilas Bailmare Programme officer NSS, Vidya Vikas Mahavidyalaya Samudrapur. At the end of the programme vote of thanks delivered by prof. M.N. Dakhare Programme officer of NSS.

#### • Objective of the event:

• To encourage the youth to participate in the vote in the electorial process To encourage the youth for focuses on the fact that the right to vote is a basic right.

 To encourage, facilitate and maximise enrolment, especially for new voters.

## Photograph: