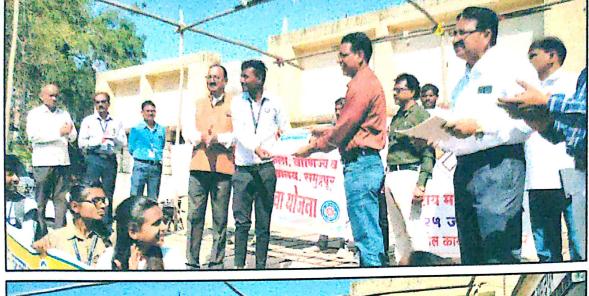

### Programme Report

- Name of Program: National Voters Day
- Name of the Organizing Department: NSS Department.
- Date, Time: 25 Jan 2023 at 2.30 PM.
- Number of participated students: 50
- Name of the speaker / Guest :.Mr Raju Ganvir Executive magistrate ,
   Mr.Anup Raut Sub ordinate of Tahsildar, Samudrapur, Mr. Gaurav Patil,
   Prof. Meghshyam Dhakare, Prof. Vilas Bailmare .
- Introduction of the event: Department of NSS, Vidya Vikas Mahavidyalaya Samudrapur organized National Voters Day as a practice. As a part of this activity Department organized guest lecture on 25 /01/2023. The guest of the event Mr.Raju Ganvir inspired the students with . Another guest Mr Anup Raut also motivated students with his valuable words. The event was conducted by prof Vilas Bailmare Programme officer NSS, Vidya Vikas Mahavidyalaya Samudrapur. At the end of the programme vote of thanks delivered by prof. M.N. Dakhare Programme officer of NSS.

#### • Objective of the event:

• To encourage the youth to participate in the vote in the electorial process To encourage the youth for focuses on the fact that the right to vote is a basic right.

 To encourage, facilitate and maximise enrolment, especially for new voters.

## Photograph: