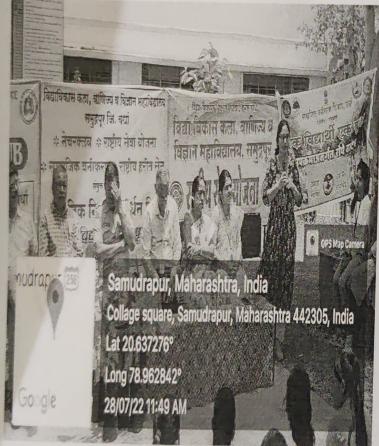

#### Programme Report

- Name of Program : International Yoga day
- Name of the Organizing Department : NSS
- Date, Venue, Time/ Duration: 18 th June to 21 st June 2022, 7 A.M.
- Number of participated students/ faculty members: 67
- Name of the guest/ practitioner: Varsha Kadu, Vitthalrao Bodhe, Vijay Dhatrak (Yoga team, Samudrapur)
- Guest: Yogita Tulankar, Nagaradhaksya Samudrapur, dist. Wardha

#### Introduction of the event:

• As per the reference letter no. ushi mavi 1/21 June international yoga day /2022 6618/, our institution Vidya Vikas Mahavidyalaya Samudrapur Dist. Wardha has organized various activities from 18th June to 21st June 2022 in the college premises during 7A.M. to 9 A.M. The programme was organized by NSS coordinator Meghashyam Dhakare .This (four day) workshop was conducted under the joint collaboration of NSS department , physical education department and Patanjali yog samiti, samudrapur . The event inaugurated by guest Yogita Tulankar .

#### Photographs: