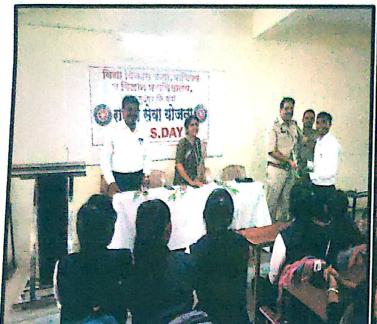

### Programme Report

- Name of Program: National Voters Day
- Name of the Organizing Department: NSS Department.
- Date, Time: 25 Jan 2023 at 2.30 PM.
- Number of participated students: 50
- Name of the speaker / Guest :.Mr Raju Ganvir Executive magistrate ,
   Mr.Anup Raut Sub ordinate of Tahsildar, Samudrapur, Mr. Gaurav Patil,
   Prof. Meghshyam Dhakare, Prof. Vilas Bailmare .
- Introduction of the event: Department of NSS, Vidya Vikas Mahavidyalaya Samudrapur organized National Voters Day as a practice. As a part of this activity Department organized guest lecture on 25 /01/2023. The guest of the event Mr.Raju Ganvir inspired the students with . Another guest Mr Anup Raut also motivated students with his valuable words. The event was conducted by prof Vilas Bailmare Programme officer NSS, Vidya Vikas Mahavidyalaya Samudrapur. At the end of the programme vote of thanks delivered by prof. M.N. Dakhare Programme officer of NSS.

## Photograph: