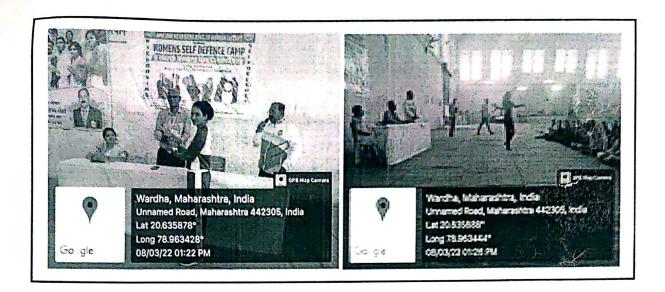

eech was addressed by Dr. Archana Bhende and encourage all the students and women to keep excelling consistently and moving in life ail the time. Principal motivated the girl students towards higher education and make independent in life. Mrs.Shobhatai Gaidhane was felicited with shoal and shriful along with memento by the hand of Shri. Pandurangji Tulaskar. The programme was anchored by Dr. Shilpa Samdurkar, Department of Mathematics.

The details of various activities are as follows:

### Activity No. 1: Plantation



Plantation by Dr. K.G. Rewatkar ( Principal) Plantation by Dr. V. Chandankhade (Faculty)

#### **Activity No.2: Rangoli Competition**



Judgement by Dr. N.S. Shirbhate (Vice Principal)

#### **Activity No. 3: Poster Presentation**



**Activity No.4: Self Defence Camp** 



#### Inauguration

#### **Self Defence Training**

At the end of the programme sweet and snacks were kept for refreshment. The faculties blessed the students and thanked them for success of the event.

Date:

Place:

Coordinator

(Dr. A. M. Bhende)

Vidya Vikas Art's Commerce & Science College, Samudrapur, Dist, Wardha 442305 Principal

(Dr. K.G. Rewatkar)



#### VidyaVikasShikshanSanstha, Hinganghat

## VidyaVikasArts, Commerce and Science College



## Samudrapur, Dist. Wardha (Maharashtra)

Affiliated to Nagpur University

Department of Life Long Learning and Extension and National Service Scheme

Organizing

#### INTERNATIONAL WOMENS DAY

Date: 8<sup>th</sup> March 2022

#### **FEEDBACK FORM**

Name: séjal Sanjay Fulzere

Name of College /University: Vidya vikas Mahavidyalaya Samudr