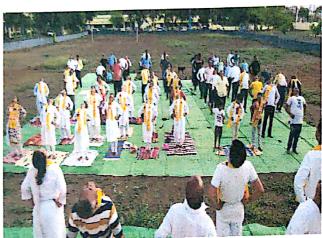

#### Programme Report

- Name of Program : International Yoga day
- Name of the Organizing Department : NSS
- Date, Venue, Time/ Duration: 18 th June to 21 st June 2022, 7 A.M.
- Number of participated students/ faculty members: 67
- Name of the guest/ practitioner: Varsha Kadu, Vitthalrao Bodhe, Vijay Dhatrak (Yoga team, Samudrapur)
- Guest: Yogita Tulankar, Nagaradhaksya Samudrapur, dist. Wardha

#### Introduction of the event:

• As per the reference letter no. ushi mavi 1/21 June international yoga day /2022 6618/, our institution Vidya Vikas Mahavidyalaya Samudrapur Dist. Wardha has organized various activities from 18th June to 21st June 2022 in the college premises during 7A.M. to 9 A.M. The programme was organized by NSS coordinator Meghashyam Dhakare .This (four day) workshop was conducted under the joint collaboration of NSS department , physical education department and Patanjali yog samiti, samudrapur . The event inaugurated by guest Yogita Tulankar .

The session was attended by students and faculty .The guest of honor on last day was Dr. Umesh Tulaskar, Secretory of Vidya vikas education society .The session was guided by Mrs. Varsha Kadu and Vijay Dhote who are Professionally trained yoga practitioners. Vote of thanks was delivered by Mr. Meghsham Dhakare .

#### Photographs: