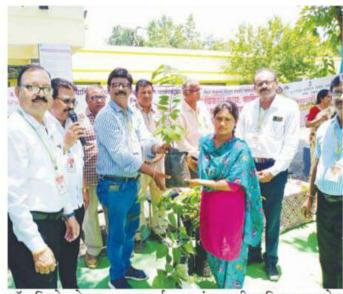

#### Programme Report

- Name of Program : International Yoga day
- Name of the Organizing Department : NSS
- Date, Venue, Time/ Duration: 18 th June to 21 st June 2022, 7 A.M.
- Number of participated students/ faculty members: 67
- Name of the guest/ practitioner: Varsha Kadu, Vitthalrao Bodhe, Vijay Dhatrak (Yoga team, Samudrapur)
- Guest: Yogita Tulankar, Nagaradhaksya Samudrapur, dist. Wardha

#### Introduction of the event:

• As per the reference letter no. ushi mavi 1/21 June international yoga day /2022 6618/, our institution Vidya Vikas Mahavidyalaya Samudrapur Dist. Wardha has organized various activities from 18th June to 21st June 2022 in the college premises during 7A.M. to 9 A.M. The programme was organized by NSS coordinator Meghashyam Dhakare .This (four day) workshop was conducted under the joint collaboration of NSS department , physical education department and Patanjali yog samiti, samudrapur . The event inaugurated by guest Yogita Tulankar .