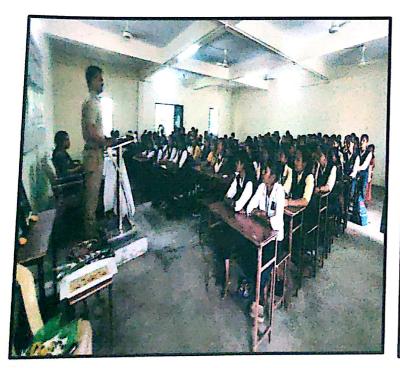

#### Photographs:

#### Programme Report

- Name of Program : International Yoga day
- Name of the Organizing Department : NSS
- Date, Venue, Time/ Duration: 18 th June to 21 st June 2022, 7 A.M.
- Number of participated students/ faculty members: 67
- Name of the guest/ practitioner: Varsha Kadu, Vitthalrao Bodhe, Vijay Dhatrak (Yoga team, Samudrapur)
- Guest: Yogita Tulankar, Nagaradhaksya Samudrapur, dist. Wardha

#### Introduction of the event:

• As per the reference letter no. ushi mavi 1/21 June international yoga day /2022 6618/, our institution Vidya Vikas Mahavidyalaya Samudrapur Dist. Wardha has organized various activities from 18th June to 21st June 2022 in the college premises during 7A.M. to 9 A.M. The programme was organized by NSS coordinator Meghashyam Dhakare .This (four day) workshop was conducted under the joint collaboration of NSS department , physical education department and Patanjali yog samiti, samudrapur . The event inaugurated by guest Yogita Tulankar .