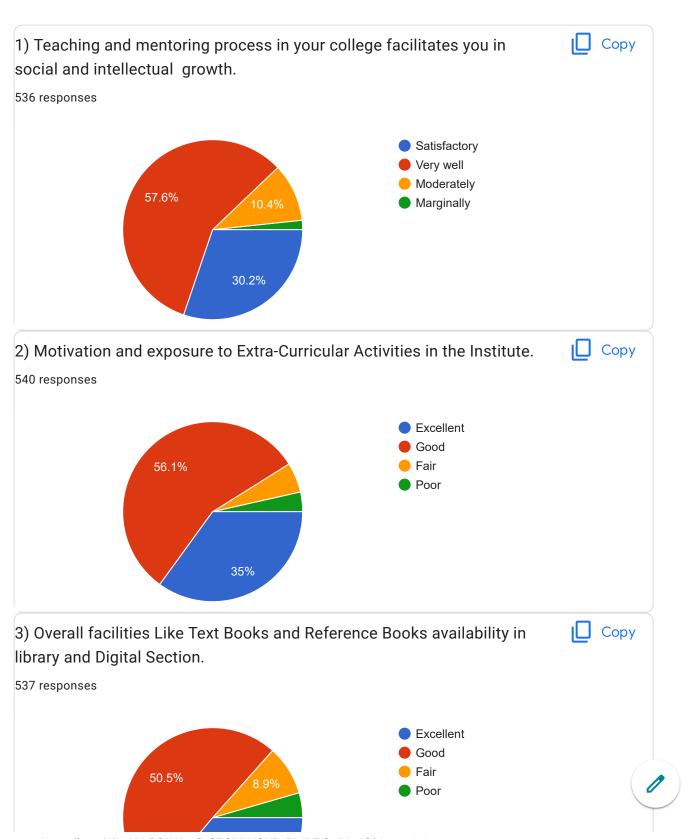

he Chandrasekhar vijay kambale Adesh Shankar Hatwar Ashish Bharat Wagh Arpit nagarwar Pooja maroti borkar Priya dnyaneshwar zade Nikhita dnyaneshwar pahune Dipali Ashokrao ladhi Shivani dinkar Bhandarkar Vedant shankarrao Lokhande Tushar Daulat muraskar Pratiksha Ramesh chamchor



Sakshi shankar chandankhede

Rahil Israil Sheikh Komal natthuji bhusari Rita Anil Addak Namrata Ravindra Addak Aditi Virendra Deoghare Prachi arun mandavkar Pornima vilas meshram Samiksha mahendra moon Payal sudhir motghare Piyush purushotam Shinde Kajal dhanraj korde Kajal dasharth fulzele Asha kisan todase Jishan javed ali Kalyani Vitthal Dhole Nikita Vilas Bawane Anamika Prabhakar Nimbarte LOKESH MANOHAR BORGHARE Shruti domaji thute Kalyani natthuji bhusari Diksha Vijay Dange



SNEHA NARAYANRAO NIKHADE













30%



53.8%







| 17) Any other suggestion? |  |
|---------------------------|--|
| 279 responses             |  |
| No                        |  |
| No                        |  |
| Good                      |  |
| Yes                       |  |
| Good                      |  |
| no                        |  |
| No suggestion             |  |
| Nothing                   |  |
| No suggestions            |  |
| Nothing                   |  |
| Good college              |  |
| Very good                 |  |
| No                        |  |
| Very good                 |  |
| Nice                      |  |
| Nice                      |  |

Student Satisfaction Survey 2021-22 College is very good Always remember No all good All facilities are good Dimpal Books collection in labarary