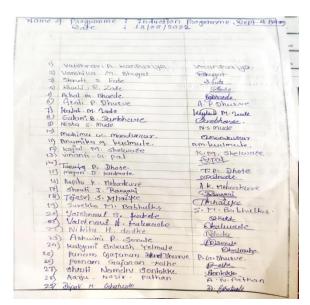

# Programme Report

- Name of Program / Event: Induction Programme of Department of Botany
- Name of the Organizing Department: Department of Botany
- Date, Venue, Time/ Duration: 13/08/2022; Botany laboratory; 10:30am
- Number of participated students/ faculty members/ research scholar:46 students; 05 faculty members
- Name of the speaker / guest: All faculty members of subject Botany