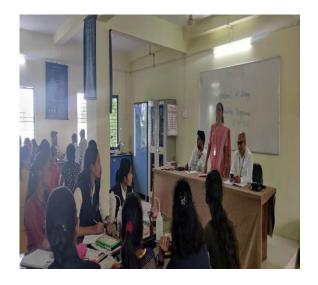

# Programme Report

- Name of Program / Event: Induction Programme of Department of Botany
- Name of the Organizing Department: Department of Botany
- Date, Venue, Time/ Duration: 13/08/2022; Botany laboratory; 10:30am
- Number of participated students/ faculty members/ research scholar:46 students; 05 faculty members
- Name of the speaker / guest: All faculty members of subject Botany

**Introduction of the event**: Student Induction Programme was organized for the new students as soon as they come into the institution; before regular classes start. At the start of the induction, Dr. Nayana Shirbhate H. O.D. massages the students to learn about the departmental policies, programme, practices, culture and values. Department of Botany was organizes induction programme for all students of B. Sc. I year CBZ group. Dr. V. G. Manwatkar introduced to students about department and departmental staff. Dr. S. D. Yeotkar was introduce about syllabus and future aspects of Botany. Mr. Rahul Pawar introduced to students about post graduate programme of the department.

### **Objective of the event:**

- 1. To welcome student.
- 2. To introduce student with faculty.
- 3. Make students familiar about all activities, syllabus, rules and regulations of department.

**Photographs:** (Two- Geotag, Two- Simple )