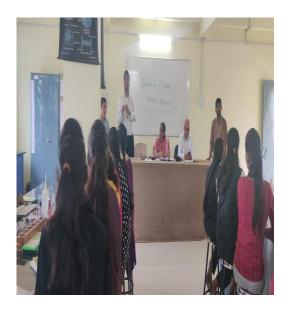

# Programme Report

- Name of Program / Event: Induction Programme of Department of Botany
- Name of the Organizing Department: Department of Botany
- Date, Venue, Time/ Duration: 13/08/2022; Botany laboratory; 10:30am
- Number of participated students/ faculty members/ research scholar:46 students; 05 faculty members
- Name of the speaker / guest: All faculty members of subject Botany

**Introduction of the event**: Student Induction Programme was organized for the new students as soon as they come into the institution; before regular classes start. At the start of the induction, Dr. Nayana Shirbhate H. O.D. massages the students to learn about the departmental policies, programme, practices, culture and values. Department of Botany was organizes induction programme for all students of B. Sc. I year CBZ group. Dr. V. G. Manwatkar introduced to students about department and departmental staff. Dr. S. D. Yeotkar was introduce about syllabus and future aspects of Botany. Mr. Rahul Pawar introduced to students about post graduate programme of the department.

### **Objective of the event:**

- 1. To welcome student.
- 2. To introduce student with faculty.
- 3. Make students familiar about all activities, syllabus, rules and regulations of department.

**Photographs:** (Two- Geotag, Two- Simple )